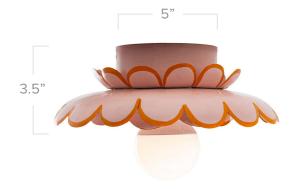

Dimensions: 10.5" Dia. 3.5" Ht. (w/o bulb)

Diameter of back plate is 5"

Material: Hand cut tin

Care Instructions: Dust with a soft, dry cloth