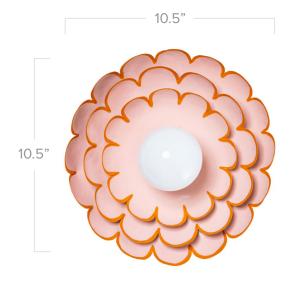

Dimensions: 10.5" Dia. 3.5" Ht. (w/o bulb)

Diameter of back plate is 5"

Material: Hand cut tin

Care Instructions: Dust with a soft, dry cloth