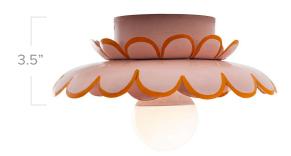

Dimensions: 10.5" Dia. 3.5" Ht. (w/o bulb)

Material: Hand cut tin

Care Instructions: Dust with a soft, dry cloth

## tina dual mount sconce and ceiling light

Shown in Eraser Pink

Application: Wall Sconce or Ceiling Light

Product Origin: Mexico

Wattage: Accepts one medium based G25 frosted

Globe bulb - 60 watt max

Voltage: 120v