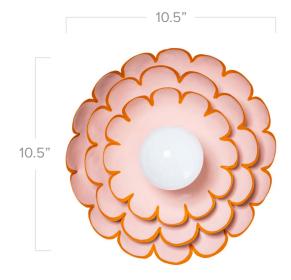

Dimensions: 10.5" Dia. 3.5" Ht. (w/o bulb)

Material: Hand cut tin

Care Instructions: Dust with a soft, dry cloth

## **Additional Details:**

- Finished with 2 coats of no VOC paint and a poly topper
- The Eraser Pink option has Pumpkin Blush trim
- The Chartreuse option has Stray Dog Pink trim
- The White option has Black trim
- The Red Option has Eraser Pink trim