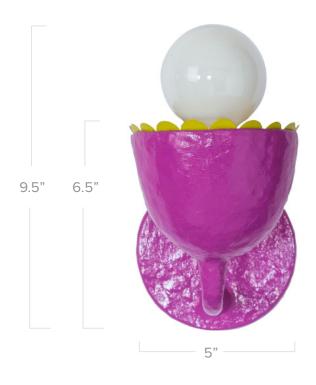

## millie sconce

Shown in Twilight Magenta

**Application:** Wall Sconce

Product Origin: Mexico

Wattage: Accepts one 60 watt Type A bulb

Voltage: 120v

Dimensions: 6.5" x 5" dia x 9" deep

(back plate is 5" dia)

Material: Papier mache with scalloped tole liner

Care Instructions: Dust with a soft, dry cloth

## **Additional Details:**

- Finished with non-toxic paint and water-based varnish
- Tole liner is gold on the inside
- Twlight Magenta has Chartreuse Trim, White has Black trim, Stray Dog Pink has Pumpkin Blush trim, Eraser Pink has Red trim (see website for more detail)