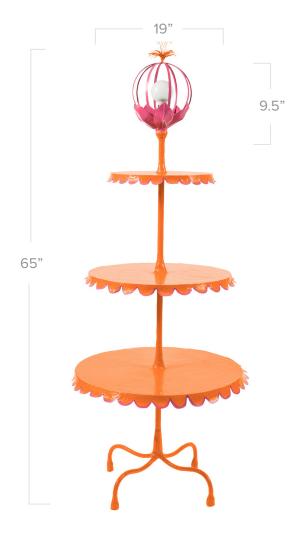

## wedding cake floor lamp

Shown in Pumpkin Blush

**Application:** Floor Lamp

Product Origin: Mexico

Wattage: Accepts one 100 watt Type A bulb and can

take a 3-way bulb

Voltage: 120v

**Dimensions:** 66" h x 26" dia (shade alone 9.5" x 19" dia)

Material: Metal, papier mache (light fixutre is tole and

papier mache)

Care Instructions: Dust with a soft, dry cloth

## **Additional Details:**

- Freight item (\$99 surcharge)
- Comes with 8 feet of cord
- Finished with 2 coats of no Voc paint and a water based varnish for durability
- Each color variation has a Stray Dog Pink trim and light fixture (see website for more detail)