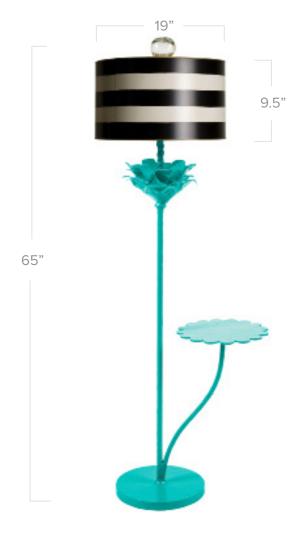

## tilda floor lamp

Shown in Bahamian Sea Blue

**Application:** Floor Lamp

Product Origin: Mexico

Wattage: Accepts one 150 watt incandescent bulb

and can take a 3-way bulb

Voltage: 120v

**Dimensions:** 60" h x 21" dia (shade alone 9.5" x 19" dia)

## Additional Details:

- Comes with 8 feet of cord
- The shade is tole with a gold interior
- Finial is mouth-blown glass
- Colored to order with 2 coats of non-toxic paint and a water based sealer for durability
- All color options come with the black and white tole shade (pictured here)