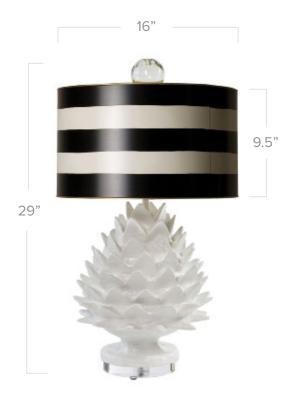

## small artichoke lamp

Shown in Black Stripe

**Application:** Table Lamp

**Product Origin: Mexico** 

Wattage: Accepts one 100 watt Type A bulb and can

take a 3-way bulb

Voltage: 120v

Dimensions: 29" h x 16" dia (shade alone is 9.5" h x 16" dia)

Material: Artichoke is sculpted from papier mache, the

drum shade is tole, finial is mouth blown glass

Care Instructions: Dust with a soft, dry cloth

## Additional Details:

- Comes with an acrylic foot
- White color way comes with a white 16" paper shade
- All colors shown below (except Stray Dog Pink and White) are striped shades
- The artichoke base is always white unless it is a custom order
- · Comes with 8 ft. of cord