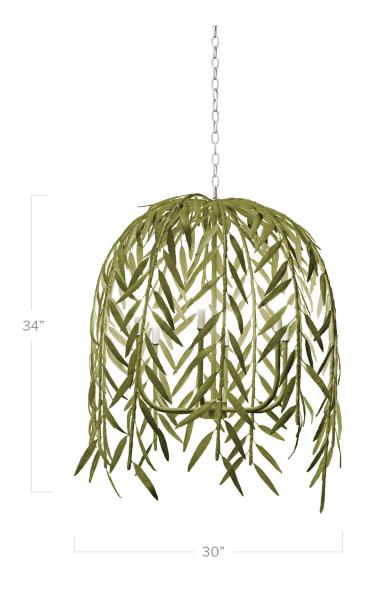

## willow chandelier

Shown in Forest Moss

**Application:** Chandelier

Product Origin: Mexico

**UL Listed** 

Wattage: Accepts six 40 watt candelabra bulbs

Voltage: 120v

Dimensions: 34" h x 30" dia

Material: Iron wrapped in layers of recycled

papier mache

Care Instructions: Dust with a soft, dry cloth

## Additional Details:

- Painted to order with 2 coats of no VOC paint and topped with a varnish
- The 6 armed light fixture is tucked under the fabulous fronds
- · Comes with 3ft of white chain and a white canopy
- Freight item (\$99 freight surcharge)