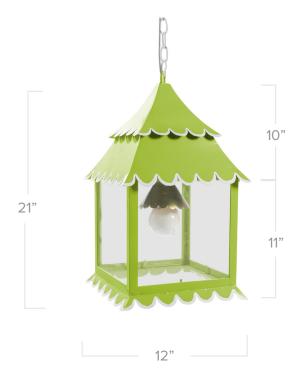

Dimensions: 21" h x 12" dia

Height of inner gold scalloped piece is 4" dia

Material: Handcut iron

Care Instructions: Dust with a soft, dry cloth