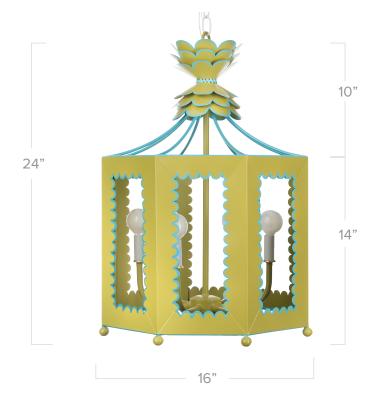

## coco lantern

Shown in Chartreuse

**Application:** Lantern

Product Origin: Mexico

**UL Listed** 

Wattage: Accepts six 40 watt candelabra bulbs

Voltage: 120v

Dimensions: 24" h x 16" dia Inner chandelier is 11" dia

Material: Metal

Care Instructions: Dust with a soft, dry cloth

## Additional Details:

- · Painted and trimmed with a no VOC paint
- · Comes with 3ft of white chain and a white canopy
- · Forest moss has Bahamian Sea Blue trim, Lemongrass has Kingsport Gray trim, Downpour Blue has Bahamian Sea Blue trim, Eraser Pink has red trim (see below or check website for reference)