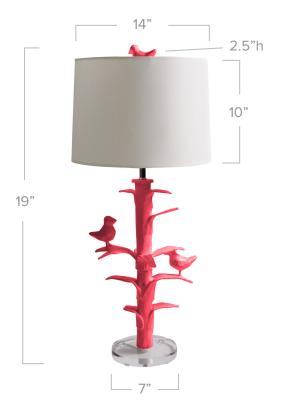

## sarah lamp

Shown in Stray Dog Pink

**Application:** Table Lamp

Product Origin: Mexico

Wattage: Accepts one 100 watt Type A bulb and can

take a 3-way bulb

Voltage: 120v

Dimensions: 31" h x 14" dia (shade alone is 10" h x 14" dia)

(acrylic base is 7"dia) (sitting bird finial is 2.5"h)

Material: Metal body latered with papier mache, birds

are papier mache

Care Instructions: Dust with a soft, dry cloth